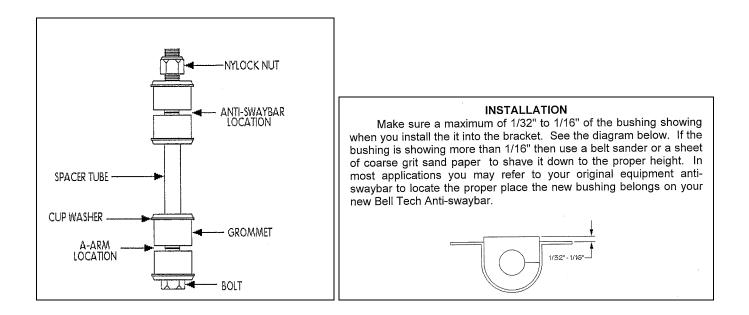

- 6. Fasten the ends of the Anti-Sway Bar to the control arms using the hardware provided. Refer to the diagram and photo #1 as to the proper assembly sequence. Tighten end links until grommets begin to bulge. Install the wheels.
- 7. Go over the entire installation procedure and make sure all the bolts and nuts are properly torqued.
- 8. Check brake hoses, and other components for any possible interference.
- 9. Lift the vehicle and remove the support stands. Carefully lower the vehicle to the ground.
- **10.** Immediately test-drive the vehicle in a remote location so that you can become accustomed to the revised driving characteristics and handling. Be aware that the vehicle will handle substantially different now that it has been modified.
- **11.** Installation is complete. Check <u>all</u> of the hardware and re-torque at intervals for the first 10, 100, 1000 miles.

| PART#    | DESCRIPTION                    | QTY |
|----------|--------------------------------|-----|
| 5420-300 | Anti sway bar                  | 1   |
| 110255   | Nylon Insert Lock Nut 3/8" –16 | 2   |
| 110625   | Flat Washer 3/8"               | 4   |
| 112140   | HH Cap Screw 3/8" –16 x 7"     | 2   |
| 112422   | Spacer Tube 1/2" x .049 x 2.50 | 2   |
| 112502   | Cup Washer Large               | 8   |
| 113000   | End Link Grommet               | 8   |
| 113240   | Urethane Pivot Bushing         | 2   |
| 114029   | Pivot Bushing Bracket          | 2   |
| 55000-10 | Grease pack                    | 1   |