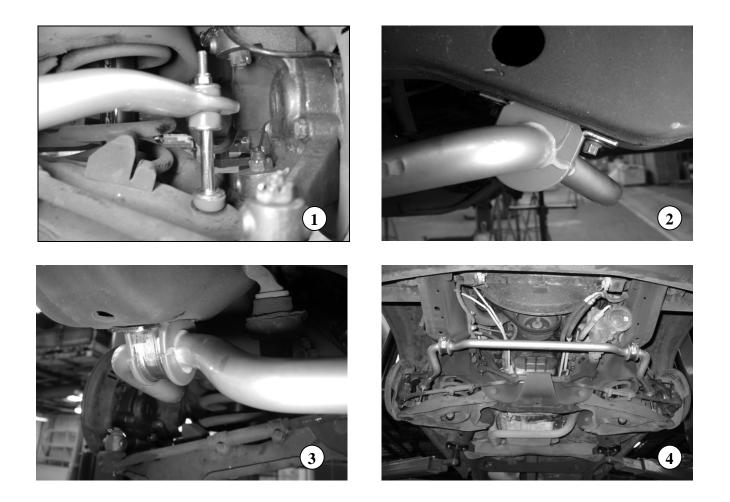

## KIT INSTALLATION

- 1. Open the hardware kit and remove all of the contents. Refer to the part list (Page 2) to verify that all parts are present.
- 2. Park the vehicle on a smooth level asphalt or concrete surface and set the parking brake firmly. Place a block in front of and behind the rear wheels. Jack up the front of the vehicle and place jack stands securely under the frame in the manufacturer's specified locations, check for vehicle stability and remove the front wheels.
- 3. Remove the original equipment Anti-Sway Bar, and note its location to ease the installation of your new Belltech Anti-Sway Bar. (See photos)
- 4. Thoroughly lubricate the **inside** of your new hyper thane bushings using the grease packet included with the kit. Place the bushings on the new Anti-Sway Bar. Refer to the original equipment Anti-Sway Bar as to the proper bushing location.
- 5. Fasten the center portion of the Anti-Sway Bar to the chassis using the new clamps and the original equipment bolts. (Photo #4) Make sure the Sway Bar moment arms are resting above tie rods. Tighten bolts, don't torque until end links are completed.

- 6. Fasten the ends of the Anti-Sway Bar to the control arms using the hardware provided. Refer to the diagram and photo #1 as to the proper assembly sequence. Tighten end links until grommets begin to bulge. Install the wheels.
- 7. Go over the entire installation procedure and make sure all the bolts and nuts are properly torqued.
- 8. Check brake hoses, and other components for any possible interference.
- 9. Lift the vehicle and remove the support stands. Carefully lower the vehicle to the ground.
- **10.** Immediately test-drive the vehicle in a remote location so that you can become accustomed to the revised driving characteristics and handling. Be aware that the vehicle will handle substantially different now that it has been modified.
- **11.** Installation is complete. Check <u>all</u> of the hardware and re-torque at intervals for the first 10, 100, 1000 miles.