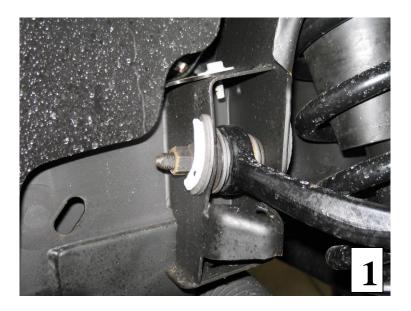

## LENGTHENING THE ALIGNMENT SLOT

- 1. Remove the bolts from the upper control arm using a wrench and or socket.
- 2. Pull the upper control arms down and out of the way to allow for a working area within the slotted holes (photo 1).
- **3.** Insert a BELLTECH CAM over the pin, aligned with the slot locations on the upper control arm mount, scribe a line along the inner bolt mount of the new BELLTECH CAM, (Photo 2). It is helpful to outline the profile so it can be easily fallowed while cutting (Photo 3). Perform this marking technique on all eight slots as well as on the guide pins, (photo 5).