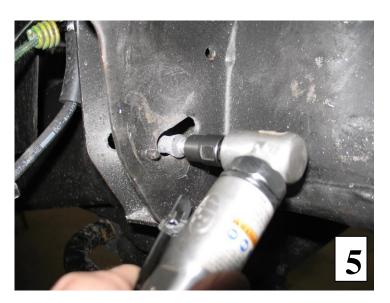

- **4.** Using a die grinder and carbide metal cutting bit remove the material outlined as preformed in step 3 (Photo 4,5). Photo 6 also shows proper material removal of the Pin. This will allow a greater movement of travel for the new cam.
- 5. Once all the holes have been slotted remove any burrs then reattach the control arms.
- 6. Install your new BELLTECH CAM. (photo 7). Note, O.E.M. plastic locator can be discarded at this time. (if applicable)
- 7. The new BELLTECH CAM will allow you to adjust an additional 1 deg.