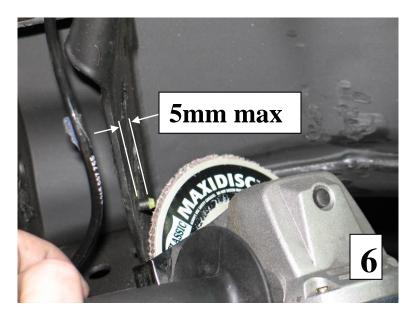

- **4.** Using a die grinder and carbide metal cutting bit remove the material outlined as preformed in step 3 (Photo 4,5). Photo 6 also shows proper material removal of the Pin. This will allow a greater movement of travel for the new cam.
- 5. Once all the holes have been slotted remove any burrs then reattach the control arms.
- 6. Install your new BELLTECH CAM. (photo 7). Note, O.E.M. plastic locator can be discarded at this time. (if applicable)
- 7. The new BELLTECH CAM will allow you to adjust an additional 1 deg.