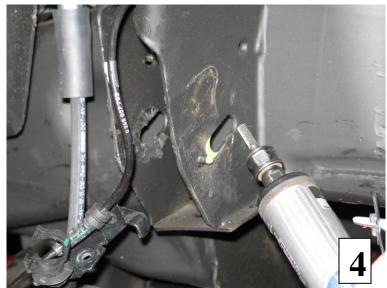

## LENGTHENING THE ALIGNMENT SLOT

- 1. Remove the bolts from the upper control arm using a wrench and or socket.
- 2. Pull the upper control arms down and out of the way to allow for a working area within the slotted holes (photo 1).
- **3.** Insert a BELLTECH CAM over the pin, aligned with the slot locations on the upper control arm mount, scribe a line along the inner bolt mount of the new BELLTECH CAM, (Photo 2). It is helpful to outline the profile so it can be easily fallowed while cutting (Photo 3). Perform this marking technique on all eight slots as well as on the guide pins, (photo 5).