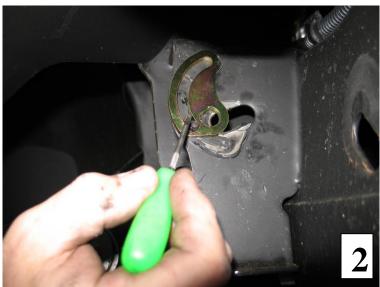

## LENGTHENING THE ALIGNMENT SLOT

- 1. Remove the bolts from the upper control arm using a wrench and or socket.
- 2. Pull the upper control arms down and out of the way to allow for a working area within the slotted holes (photo 1).
- **3.** Insert a BELLTECH CAM over the pin, aligned with the slot locations on the upper control arm mount, scribe a line along the inner bolt mount of the new BELLTECH CAM, (Photo 2). It is helpful to outline the profile so it can be easily fallowed while cutting (Photo 3). Perform this marking technique on all eight slots as well as on the guide pins, (photo 5).