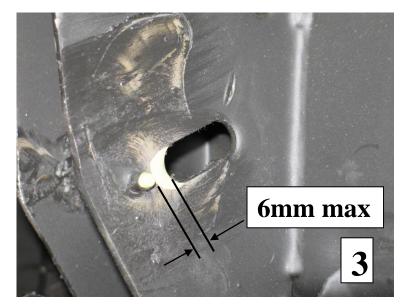

## LENGTHENING THE ALIGNMENT SLOT

- 1. Remove the bolts from the upper control arm using a wrench and or socket.
- 2. Pull the upper control arms down and out of the way to allow for a working area within the slotted holes (photo 1).
- **3.** Insert a BELLTECH CAM over the pin, aligned with the slot locations on the upper control arm mount, scribe a line along the inner bolt mount of the new BELLTECH CAM, (Photo 2). It is helpful to outline the profile so it can be easily fallowed while cutting (Photo 3). Perform this marking technique on all eight slots as well as on the guide pins, (photo 5).