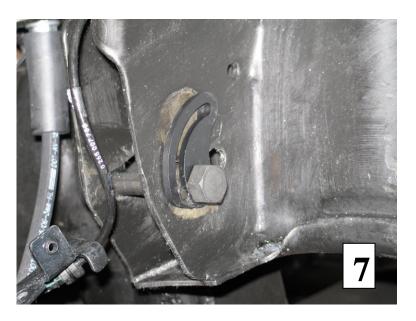

- **4.** Using a die grinder and carbide metal cutting bit remove the material outlined as preformed in step 3 (Photo 4,5). Photo 6 also shows proper material removal of the Pin. This will allow a greater movement of travel for the new cam.
- 5. Once all the holes have been slotted remove any burrs then reattach the control arms.
- 6. Install your new BELLTECH CAM. (photo 7). Note, O.E.M. plastic locator can be discarded at this time. (if applicable)
- 7. The new BELLTECH CAM will allow you to adjust an additional 1 deg.