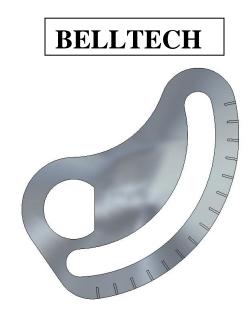

#### **IMPORTANT NOTE:**

This process is not normally needed for the Belltech 1" coils and lowering shocks but is recommended for use with the Belltech 2" drop coil springs allowing for additional adjustment to obtain proper alignment.